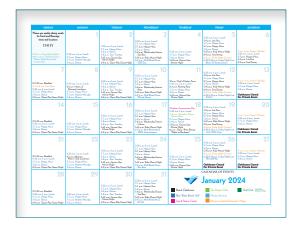

#### **January Event:**

4 to 6 p.m.
Tuesday, January 18
Australian Open Tennis Mixer
Mixed Doubles play will be followed by
snacks and refreshments at the tennis courts.