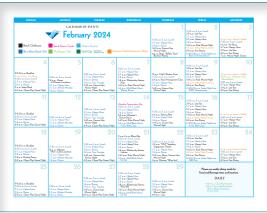

#### **February Event:**

9:30 to 11 a.m.
Saturday, February 10
Valentine's Day Round Robin
Chocolate and refreshments
will be served.