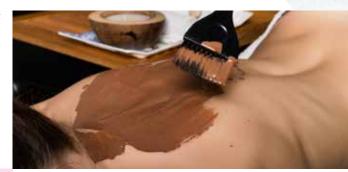

## Antoxidant & Energizing CHOCOLATE BODY WRAP

Love is in the air. This February, lose yourself in the sensual embrace of cocoa. This 80 minutes ritual begins with a crystallized coconut body scrub. Next, you will be drizzled in warm chocolate truffle body masque and wrapped to enhance the skin-softening and antioxidants effects.

While you relax in a cozy cocoon, your therapist will indulge you with a foot and scalp massage. The lavish experience concludes with a moisturizing body cream.

Special Price \$150 (normally \$175) a \$25 savings.