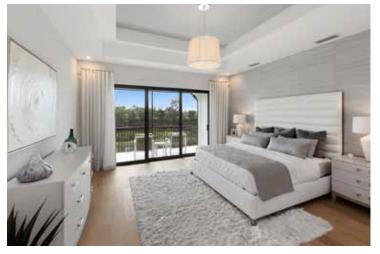

Nerano residents will enjoy lake fountains while strolling the beautifully landscaped neighborhood and have available a fitness center,

pool and clubhouse. In addition to these neighborhood

L with a great room, dining area, gourmet kitchen island, private courtyard entries, covered outdoor living areas and a 2-car garage. Built with luxurious finishes, Nerano homes include quartz countertops, spacious walk-in closets, 7 ¼" decorative base moldings, impact-resistant bronze low-E windows and so much more. Plus, upgrade options will also be available.

Two distinct floor plans are available in Nerano. The ground-floor residences feature 3 bedrooms, 3 fullbathrooms, 1 half-bathroom at 2,369 square feet under air. Residents have direct access to the private lake and natural preserve from their covered lanai.

The top-floor residences offer 3 bedrooms, 3 fullbathrooms, 1 half-bathroom and a study. The top-floor residences have a second story with a stairway to a loft facing beautiful views of the outdoors overlooking the golf course. The total square footage of the top-floor residences is 3,060 under air.