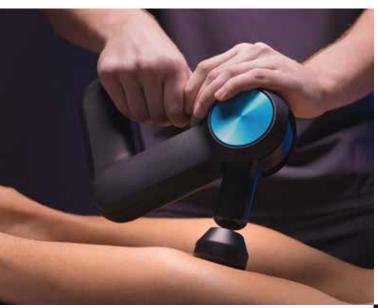

# Why Power Plate Technology?

Using the best vibration technology, Power Plate uses what is known as the "Precision Wave" technology to vibrate in multiple directions through the body for healthy bones, athletic performance, weight loss, pain relief, balance and flexibility. Trainers are available and happy to help get your new vibes and vibrations going!